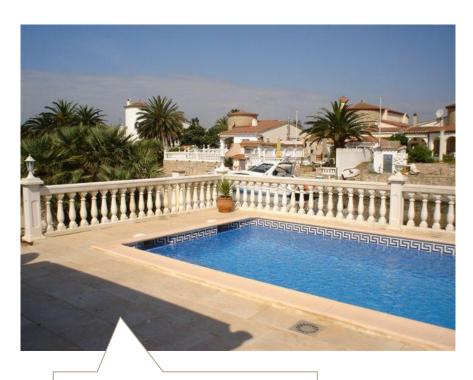

#### Other facilities details which can be used by the tenant:

Terrace of 32m2 + paved garden

Private swimming pool 4x8m

Mooring rope: 10m